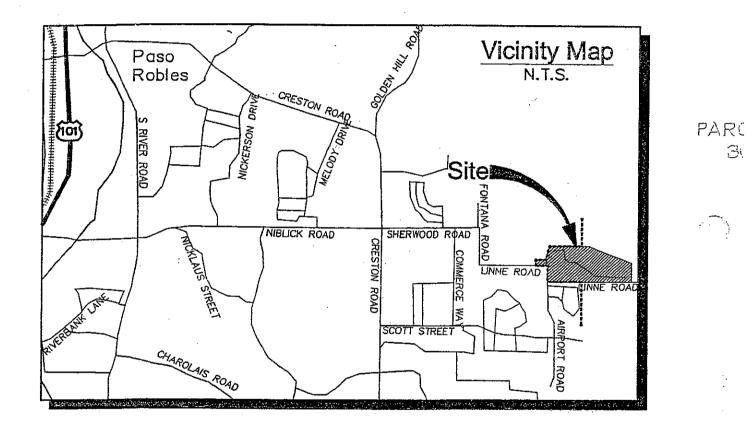

#### DATE: JANUARY 18, 2005

Needs: For the City Council to consider a negotiated exchange of property tax revenue for the Linne Road Annexation Area (Annexation #88). The subject property is approximately 31 acres along the City's easterly boundary, located north of Linne Road, and generally east of a northward extension of Airport Road. A location map is attached as a part of the County Staff Report.

## **Discussion**

This request relates to the annexation of approximately 31.3 acres to the City of Paso Robles currently zoned Agriculture/Residential. The property is located on Linne Road, adjacent to Airport Road, southeast of Chandler Ranch, east of the City of Paso Robles. The purpose of the annexation is to obtain City services in order to facilitate future residential and commercial development of the property. Jurisdictional changes such as this can change service area responsibilities and/or impact operating expenses and revenues. The law requires affected jurisdictions (in this case, the County and the City of Paso Robles) to negotiate an exchange of property tax revenue prior to the Local Agency Formation Commission's approval of the proposed change. A 60-day negotiation period will commence on upon approval of this notice. The notice contains information concerning the amount of revenue generated in the annexation area. The County Administrative Office and the City of Paso Robles will negotiate on behalf of their respective agencies and present a resolution for adoption within the 60-day time frame.