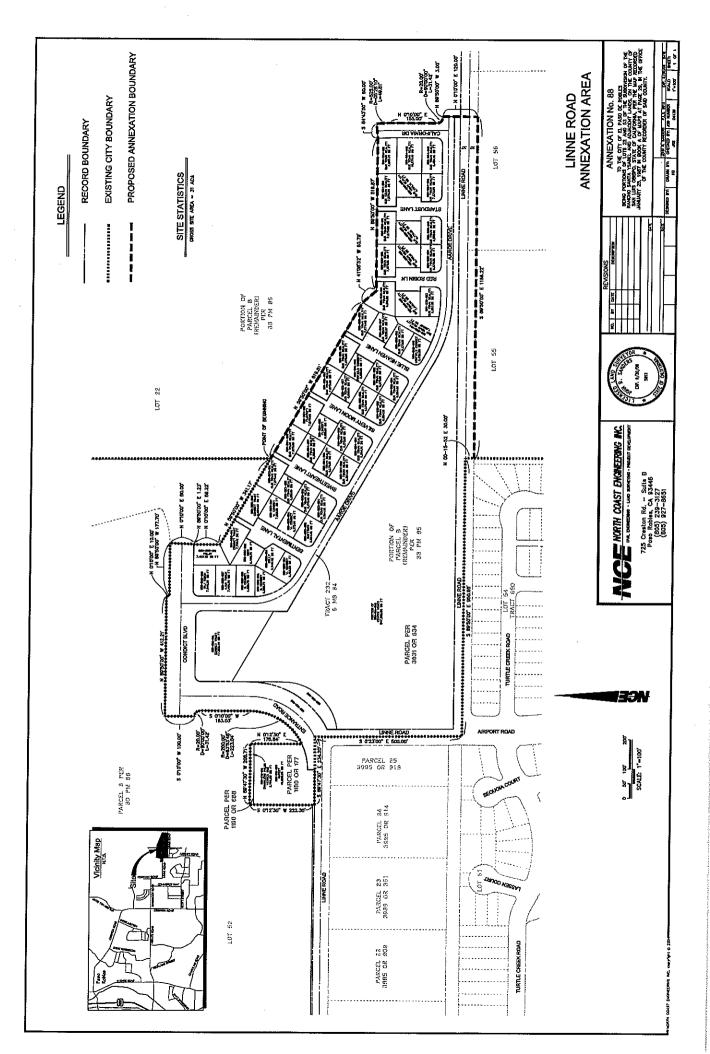

#### DATE: JANUARY 18, 2005

Needs: For the City Council to consider a negotiated exchange of property tax revenue for the Linne Road Annexation Area (Annexation #88). The subject property is approximately 31 acres along the City's easterly boundary, located north of Linne Road, and generally east of a northward extension of Airport Road. A location map is attached as a part of the County Staff Report.

## **Discussion**

This request relates to the annexation of approximately 31.3 acres to the City of Paso Robles currently zoned Agriculture/Residential. The property is located on Linne Road, adjacent to Airport Road, southeast of Chandler Ranch, east of the City of Paso Robles. The purpose of the annexation is to obtain City services in order to facilitate future residential and commercial development of the property. Jurisdictional changes such as this can change service area responsibilities and/or impact operating expenses and revenues. The law requires affected jurisdictions (in this case, the County and the City of Paso Robles) to negotiate an exchange of property tax revenue prior to the Local Agency Formation Commission's approval of the proposed change. A 60-day negotiation period will commence on upon approval of this notice. The notice contains information concerning the amount of revenue generated in the annexation area. The County Administrative Office and the City of Paso Robles will negotiate on behalf of their respective agencies and present a resolution for adoption within the 60-day time frame.

## Attachments

Notice to Commence Negotiations Map of proposed annexation

c - Jim App, City of Paso Robles
 Marsha Stallman, Auditor-Controller's Office
 Paul Hood, LAFCO

LOT 52

1196 OR S 012

W 222.30'

PARCEL